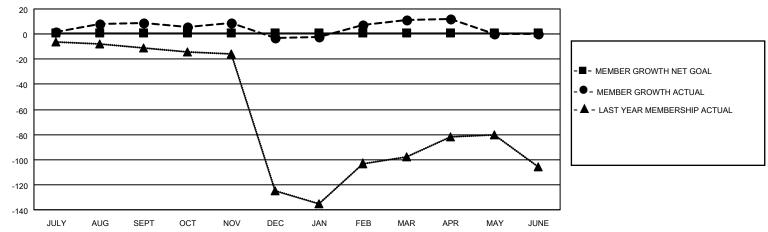

## MONTHLY MEMBERSHIP PROGRESS REPORT

LOCATION POLAND District 121 Results as of: 4/30/2023

| Clubs                 |               |           |               | Members               |                        |                         |                                                    |
|-----------------------|---------------|-----------|---------------|-----------------------|------------------------|-------------------------|----------------------------------------------------|
| RESULTS FOR 2022-2023 |               |           |               | RESULTS FOR 2022-2023 |                        |                         |                                                    |
| QUARTER               | NEW CLUB GOAL | NEW CLUBS | DROPPED CLUBS | QUARTER MEM           | BER GROWTH NET<br>GOAL | MEMBER GROWTH<br>ACTUAL | DROPPED<br>MEMBERS ACTUAL<br>(including transfers) |
| JULY/AUG/SEPT         | 0             | 0         | 0             | JULY/AUG/SEPT         | 1                      | 32                      | 11                                                 |
| OCT/NOV/DEC           | 0             | 0         | 1             | OCT/NOV/DEC           | 0                      | 16                      | 26                                                 |
| JAN/FEB/MAR           | 0             | 0         | 0             | JAN/FEB/MAR           | 0                      | 31                      | 16                                                 |
| APR/MAY/JUNE          | 0             | 0         | 0             | APR/MAY/JUNE          | 0                      | 4                       | 3                                                  |

## GOALS AND ACTUAL MEMBERS CUMULATIVE

| DROPPED CLUBS: 1 |    | 24 CLUBS OF 50 ADDED 1 OR<br>MORE NEW MEMBERS | GENDER DISTRIBUTION                |              |  |
|------------------|----|-----------------------------------------------|------------------------------------|--------------|--|
|                  |    | MORE NEW MEMBERS                              | MALE                               | 554 (59.38%) |  |
|                  |    |                                               | FEMALE                             | 377 (40.41%) |  |
| DROPPED MEMBERS  |    |                                               | NON BINARY                         | 0 (0.00%)    |  |
|                  |    |                                               | PREFER NOT TO ANSWER               | 2 (0.21%)    |  |
| DECEASED         | 4  |                                               |                                    |              |  |
| CLUB CANCELLED   | 9  | CLICK HERE FOR CUMULATIVE                     | TOTAL FAMILY UNIT MEMBERS          | 65           |  |
| OTHER            | 43 | MEMBERSHIP DATA                               |                                    |              |  |
| TOTAL            | 56 |                                               | FAMILY MEMBERS PAYING HALF DUES 33 |              |  |
|                  |    |                                               |                                    |              |  |